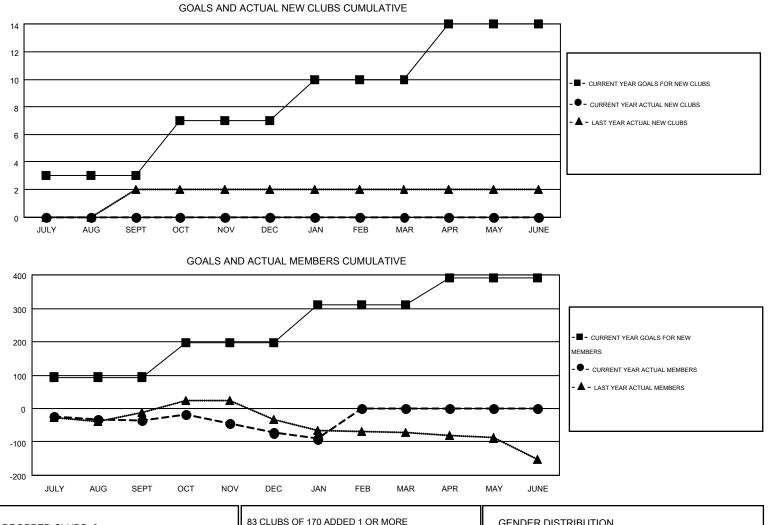

## GMT: HAL GRIFFIN

| GMT CA 1 |
|----------|
|----------|

|               |                  | Clubs             |                  |                  | Members               |                    |                                        |                    |                  |  |
|---------------|------------------|-------------------|------------------|------------------|-----------------------|--------------------|----------------------------------------|--------------------|------------------|--|
|               | RESU             | LTS FOR 2015-2016 |                  |                  | RESULTS FOR 2015-2016 |                    |                                        |                    |                  |  |
| QUARTER       | NEW CLUB<br>GOAL | NEW CLUBS         | DROPPED<br>CLUBS | NET<br>GAIN/LOSS | QUARTER               | NEW MEMBER<br>GOAL | CHARTER AND<br>NEW<br>MEMBERS<br>ADDED | DROPPED<br>MEMBERS | NET<br>GAIN/LOSS |  |
| JULY/AUG/SEPT | 3                | 0                 | 0                | 0                | JULY/AUG/SEPT         | 94                 | 92                                     | 128                | -36              |  |
| OCT/NOV/DEC   | 4                | 0                 | 2                | -2               | OCT/NOV/DEC           | 103                | 98                                     | 135                | -37              |  |
| JAN/FEB/MAR   | 3                | 0                 | 0                | 0                | JAN/FEB/MAR           | 114                | 28                                     | 46                 | -18              |  |
| APR/MAY/JUNE  | 4                | 0                 | 0                | 0                | APR/MAY/JUNE          | 81                 | 0                                      | 0                  | 0                |  |